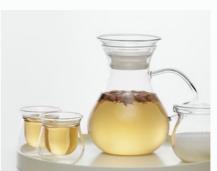

#### **EXTRACT** Series

ZENS ORIGINAL (Extract Series) was our initial best selling Asian tea set. With its traditional elegant smaller cup we consider it as a ZENS Original special for Asian connoisseurs and Oriental tea lovers in the Western market.

ZENS ORIGINAL (Extract Series) is highly recyclable with minimum impact on the environment. It is also an excellent Oriental, tasteful, but simple gift.

D0100002 Double-Walled Glass Teapot 158×128×160mm Ф92×44mm I 135ml

D0200001 Double-Walled Glass Cup Ф74x80mm I 40ml

D0200002 Glass Infuser Φ300×25mm

B0500002 Bamboo Plate Ф81×133×10mm

B1200001 Bamboo Infuser Holder Φ106×30×13mm