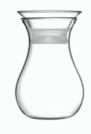

#### **EXTRACT** Series

ZENS ORIGINAL (Extract Series) was our initial best selling Asian tea set. With its traditional elegant smaller cup we consider it as a ZENS Original special for Asian connoisseurs and Oriental tea lovers in the Western market.

ZENS ORIGINAL (Extract Series) is highly recyclable with minimum impact on the environment. It is also an excellent Oriental, tasteful, but simple gift.

D0100002 Double-Walled Glass Teapot 158×128×160mm Ф92×44mm I 135ml

D0200001 Double-Walled Glass Cup Ф74x80mm I 40ml

D0200002 Glass Infuser Φ300×25mm

B0500002 Bamboo Plate Ф81×133×10mm

B1200001 Bamboo Infuser Holder Φ106×30×13mm