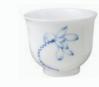

# **LOTUS AND FISH**

ZENS LOTUS AND FISH tells the story of Oriental symbols. In our design the lotus stands for the journey of life and provides nurturing and protection for strong fish that swim against the current to discover the world. Such is our journey.

The set is complete for usage with pot glass, ceramic diffuser, ceramic lid and diffuser holder, four ceramic cups with each a different decoration, and a bamboo tray.

D0100001 Tea Pot Φ100×85mm I 450ml

B0500003 Bamboo Tray Φ210×200×22mm

A0200056 Tea Cup Ф45×60mm I 50ml

A0200057 Tea Cup Φ45×60mm | 50ml

A0200058 Tea Cup Φ45×60mm I 50ml

A0200059 Tea Cup Ф45×60mm I 50ml