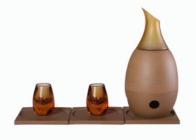

A5500116 Sober (High White Porcelain)

A5500065 Sober (Grey Pottery)

A5500088 Sober (Purple Clay)

# **SOBER SERIES**

SOBER is a solid liquor set for hot and cold alcoholic beverages. Its modern architectural shape stems from traditional Oriental liquor vessel shapes echoing contracts like dark against light, hard against soft, and cold against warm.

The glass or ceramic inner vessel, can be taken out of the main body. The main body can be filled with ice cubes or chilled water, while the base can be used to heath-up the liquid in the inner vessel.

Each set consists of a Inner vessel, main body, heating base, glass cups and matching coasters.

D0200053 Flagon Φ60×147 mm l 180ml

A0100010 Base Φ100×53 mm

A0100011 Temperature Control Container Φ100×90 mm

D0200054 Cup (x4) Φ40×60 mm I 40ml

A0200068 Coaster (x5) Ф98×8 mm

A2800001 Tea Frog 85×57×57mm