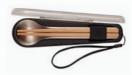

# **WEST AND EAST**

With a spoon from the West and chopsticks from the Orient, ZENS' WEST AND EAST symbolizes fusion of food cultures. The set is designed to be portable with a fashionable cord in various colors for travelers.

The recyclable bamboo chopsticks come with a 304 stainless steel spoon in a PP biodegradable packaging.

Q5500003 Red 202×35×26 mm

Q5500004 Yellow 202×35×26 mm

Q5500005 White 202×35×26 mm

Q5500001 Black 202×35×26 mm