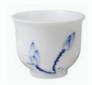

#### **EXTRACT** Series

ZENS ORIGINAL (Extract Series) was our initial best selling Asian tea set. With its traditional elegant smaller cup we consider it as a ZENS Original special for Asian connoisseurs and Oriental tea lovers in the Western market.

ZENS ORIGINAL (Extract Series) is highly recyclable with minimum impact on the environment. It is also an excellent Oriental, tasteful, but simple gift.

D0100002 Double-Walled Glass Teapot 158×128×160mm Ф92×44mm I 135ml