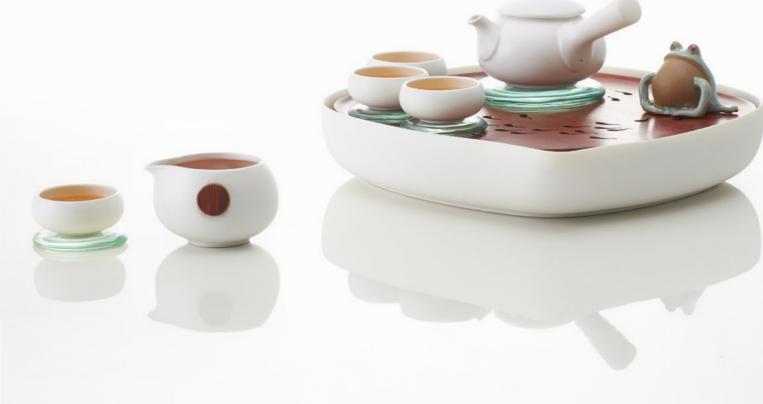

# **HOME TEA SET**

#### **COBBLESTONE** Series

This Home Tea Set is part of the Cobblestone series, designed for cosy indoor meetings with friends.

The home tea set comes in a complete package or can be sold as individual items. The set consists of four ceramic cups and cobblestone coasters, a ceramic teapot and a ceramic tea divider.

The wandering tray comes with an African Rosewood top tray with tad-pole shape to the handles.

A0200120 Small Teapot Φ172×122×80 mm 280ml

A0200122

Small Tea Cup

Φ62×32 mm I 40ml

A0200123 Serving Cup Φ83×101×62 mm 250ml

S5500007 Wooden Topl Polyresin Base \$\Phi 340 \times 62 \text{ mm}\$

Wooden Topl Polyresin Base Φ340×62 mm

Glass Coaster×4 Φ108×13.5 mm

Design by MING LIU for ZENS