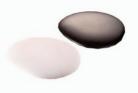

A5500116 Sober (High White Porcelain)

A5500065 Sober (Grey Pottery)

A5500088 Sober (Purple Clay)

# **SOBER SERIES**

SOBER is a solid liquor set for hot and cold alcoholic beverages. Its modern architectural shape stems from traditional Oriental liquor vessel shapes echoing contracts like dark against light, hard against soft, and cold against warm.

The glass or ceramic inner vessel, can be taken out of the main body. The main body can be filled with ice cubes or chilled water, while the base can be used to heath-up the liquid in the inner vessel.