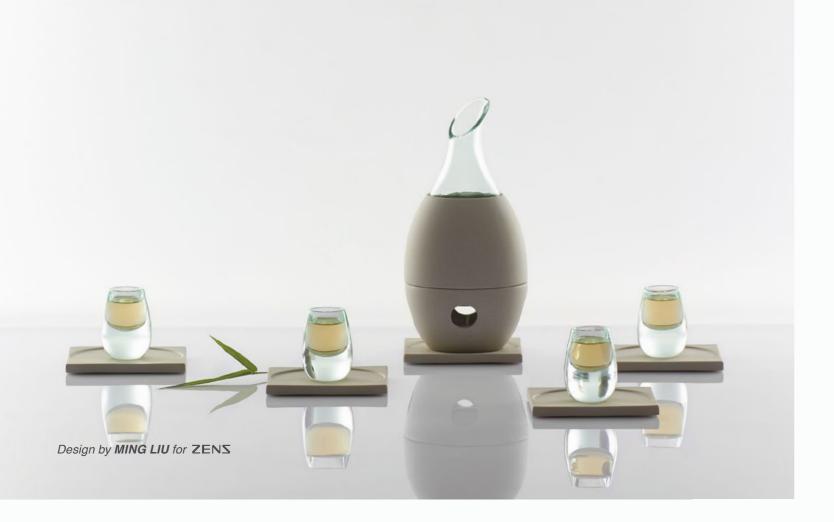

#### **EXTRACT** Series

The ZENS SOLAR tea set is the latest design generation in the tea Extract Series. While the tea pot is borosilicate double-walled glass, all cups are double-walled. Each set has a infuser and a infuser holder.

Unique is the Silica function and decorative ring with ZENS logo. It protects against heath when using the pot, and provides excellent intuitive tactile usage.

The base with wooden tray can be sold separately.

D010014-10 (Black) Glass Teapot with Silicon Sleeve Φ82×116mm I 450ml

D010014-09 (White) Glass Teapot with Silicon Sleeve Φ82×116mm I 450ml

D0100010 Double-Walled Glass Tea Cup Φ60×62 mm I 50 ml

C1220020 Lacquered Wood Tray Black Ф383×20 mm

C1220040 Lacquered Wood Tray White Φ383×20 mm

B0500013 Wooden Topl Polyresin Base Ф251×47 mm

Design by MING LIU for ZENS