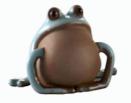

D0200054 Cup (x4) Φ40×60 mm I 40ml

A0200068 Coaster (x5) Ф98×8 mm

A2800001 Tea Frog 85×57×57mm

# **TEA FROG**

Tea frogs are a tea tradition in the East, together with ZENS they bring good luck and fortune.

The ZENS TEA FROG is made with special pottery clay that has a strong absorbability. On the back of the frog is a "cracked ice pattern" carved into it.

In daily Oriental use, tea is poured over the tea frog and after a long time the cracked pattern will turn to gold.