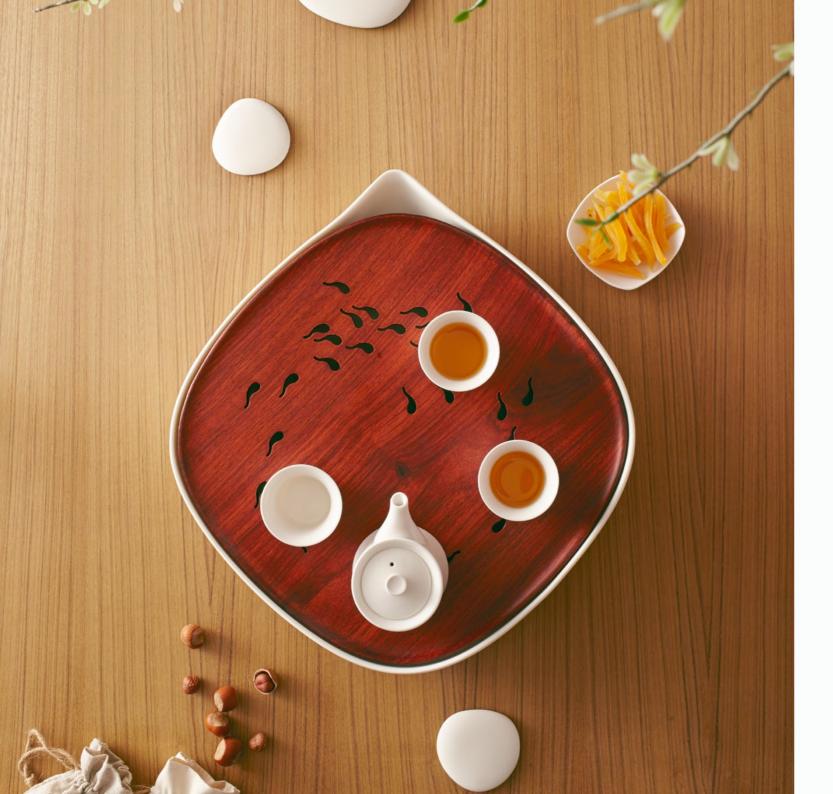

# **LOTUS AND FISH**

ZENS LOTUS AND FISH tells the story of Oriental symbols. In our design the lotus stands for the journey of life and provides nurturing and protection for strong fish that swim against the current to discover the world. Such is our journey.

The set is complete for usage with pot glass, ceramic diffuser, ceramic lid and diffuser holder, four ceramic cups with each a different decoration, and a bamboo tray.

D0100001 Tea Pot Φ100×85mm I 450ml

B0500003 Bamboo Tray Φ210×200×22mm

A0200056 Tea Cup Ф45×60mm I 50ml

A0200057 Tea Cup Φ45×60mm | 50ml

A0200058 Tea Cup Φ45×60mm I 50ml

A0200059 Tea Cup Ф45×60mm I 50ml