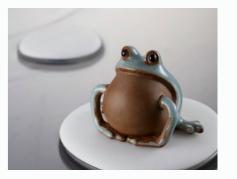

D0200054 Cup (x4) Φ40×60 mm I 40ml

A0200068 Coaster (x5) Ф98×8 mm

A2800001 Tea Frog 85×57×57mm

# **TEA FROG**

Tea frogs are a tea tradition in the East, together with ZENS they bring good luck and fortune.

The ZENS TEA FROG is made with special pottery clay that has a strong absorbability. On the back of the frog is a "cracked ice pattern" carved into it.

In daily Oriental use, tea is poured over the tea frog and after a long time the cracked pattern will turn to gold.