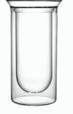

#### **FLOWER TEA** Series

The ZENS SUMMER (Flower Tea Series) feminine design reflects the age of aquarius plus enhances the scent of tea.

The borosilicate glass tea pot and ergonomically designed handle endure temperatures of 200 degrees.

The matching double-walled glass tea cups accentuate the grip of hands and the roundness of our mouth.

The whole ZENS SUMMER (Flower Tea Series) set is served on a lacquered wooden tray with a traditional main base but with contemporary detailing.

D0100019 Tea Pot Φ128x160 | 800ml

D0200058 I D0200059 Sugar Jar Φ74×80mm I 250ml

D0200057 Double-Walled Tea Cup Φ64×70mm I 50ml

C1220040 Lacquered Wood Tray Φ300×25mm

C1100038 Bamboo Spoon 106×30×13mm