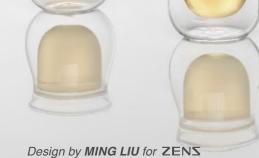

Ф300×25mm I 50ml

C1220020

Glass Infuser

C1220020 Black

D0100013 Glass Infuser Holder Φ81×26 mm

C1220040 Laquered Wood Tray White Ф383×20 mm

B0500013 Wooden Topl Polyresin Base Φ251×47 mm

Design by MING LIU for ZENS

C1220040 Lacquered Wood Tray White Φ383×20 mm

B0500013 Wooden Topl Polyresin Base Ф251×47 mm

Design by MING LIU for ZENS