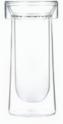

#### **FLOWER TEA** Series

The ZENS SUMMER (Flower Tea Series) feminine design reflects the age of aquarius plus enhances the scent of tea.

The borosilicate glass tea pot and ergonomically designed handle endure temperatures of 200 degrees.

The matching double-walled glass tea cups accentuate the grip of hands and the roundness of our mouth.

The whole ZENS SUMMER (Flower Tea Series) set is served on a lacquered wooden tray with a traditional main base but with contemporary detailing.

D0100019 Tea Pot Φ128x160 | 800ml

D0200058 I D0200059 Sugar Jar Φ74×80mm I 250ml

D0200057 Double-Walled Tea Cup Φ64×70mm I 50ml

C1220040 Lacquered Wood Tray Φ300×25mm

C1100038 Bamboo Spoon 106×30×13mm