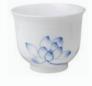

#### **DINNER** Lotus Series

Italian designer Francesco Lucchese dedicated his time for ZENS to study Oriental design elements using an incisively and vividly rice pattern technology that requires elaborate and traditional craft. He combined light and rice pattern rhythms in solids and voids.

Each pattern reveals ingenious symbolic details that are both of primitive simplicity and fragrant freshness.

Francesco DINNER (Lotus Series) presents a fascinating scenery of lotuses decorating the glassy water surface, releasing different refreshing aromas and fragrances.

The matching 'Lotus Coffee and Tea' units are living spheres, landing on the dining table, releasing softness and vividness.

A0300089 Small Bowl Ф122×48mm

A0300088 Large Bowl Φ184×40mm

A0300085 Platter Φ367×17mm