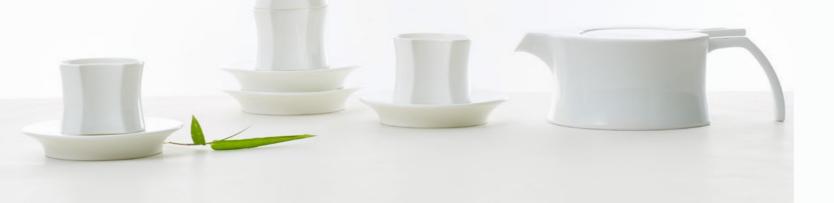

#### **FLOWER TEA** Series

The ZENS SUMMER (Flower Tea Series) feminine design reflects the age of aquarius plus enhances the scent of tea.

The borosilicate glass tea pot and ergonomically designed handle endure temperatures of 200 degrees.

The matching double-walled glass tea cups accentuate the grip of hands and the roundness of our mouth.

The whole ZENS SUMMER (Flower Tea Series) set is served on a lacquered wooden tray with a traditional main base but with contemporary detailing.

D0100019 Tea Pot Φ128x160 | 800ml

D0200058 I D0200059 Sugar Jar Φ74×80mm I 250ml

D0200057 Double-Walled Tea Cup Φ64×70mm I 50ml

C1220040 Lacquered Wood Tray Φ300×25mm

C1100038 Bamboo Spoon 106×30×13mm