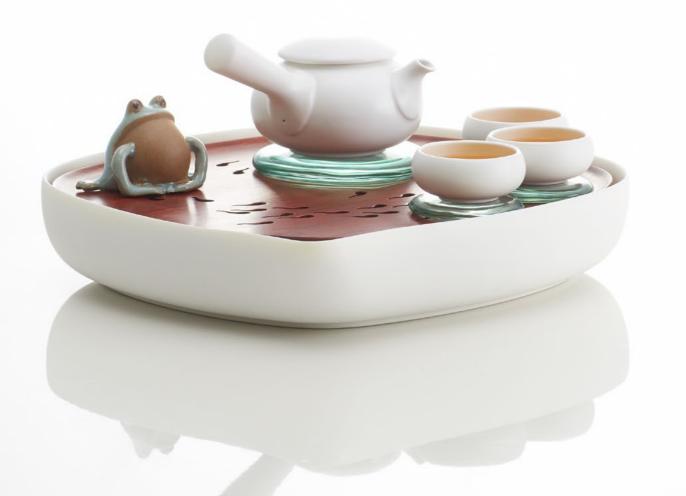

#### **COBBLESTONE** Series

This Home Tea Set is part of the Cobblestone series, designed for cosy indoor meetings with friends.

The home tea set comes in a complete package or can be sold as individual items. The set consists of four ceramic cups and cobblestone coasters, a ceramic teapot and a ceramic tea divider.

The wandering tray comes with an African Rosewood top tray with tad-pole shape to the handles.

A0200120 Small Teapot Φ172×122×80 mm 280ml

A0200122

Small Tea Cup

Φ62×32 mm I 40ml

A0200123 Serving Cup Φ83×101×62 mm 250ml

S5500007 Wooden Topl Polyresin Base \$\Phi 340 \times 62 \text{ mm}\$

Wooden Topl Polyresin Base Φ340×62 mm

Glass Coaster×4 Φ108×13.5 mm

Design by MING LIU for ZENS