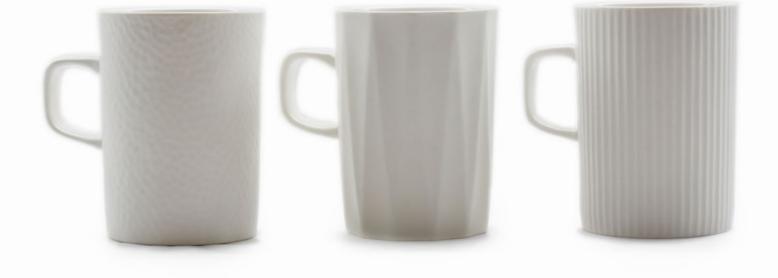

# **CLASSIC COFFEE**

CLASSIC COFFEE is ZENS' interpretation of Oriental coffee mugs. Made of matt finished white reinforced ceramic the coffee mug set each comes with a distinctive pattern for each mood of the day, shallow beehive, triangular patterns and one with subtle columns.

The ZENS ceramic mug set of three items comes in one package.

A0200018 Ceramic Mug 'Shallow Beehive' Φ82×105 mm | 300ml

A0200017 Ceramic Mug 'Triangle Patterns' Ф82×105 mm I 300ml

A0200019 Ceramic Mug 'Column Bars' Φ82×105 mm I 300ml