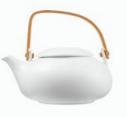

#### **FLOWER TEA** Series

The ZENS SUMMER (Flower Tea Series) feminine design reflects the age of aquarius plus enhances the scent of tea.

The borosilicate glass tea pot and ergonomically designed handle endure temperatures of 200 degrees.

The matching double-walled glass tea cups accentuate the grip of hands and the roundness of our mouth.

The whole ZENS SUMMER (Flower Tea Series) set is served on a lacquered wooden tray with a traditional main base but with contemporary detailing.

D0100019 Tea Pot Φ128x160 | 800ml

D0200058 I D0200059 Sugar Jar Φ74×80mm I 250ml

D0200057 Double-Walled Tea Cup Φ64×70mm I 50ml

C1220040 Lacquered Wood Tray Φ300×25mm

C1100038 Bamboo Spoon 106×30×13mm