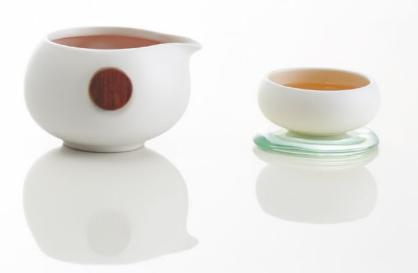

#### **EXTRACT** Series

ZENS ORIGINAL (Extract Series) was our initial best selling Asian tea set. With its traditional elegant smaller cup we consider it as a ZENS Original special for Asian connoisseurs and Oriental tea lovers in the Western market.

ZENS ORIGINAL (Extract Series) is highly recyclable with minimum impact on the environment. It is also an excellent Oriental, tasteful, but simple gift.

D0100002 Double-Walled Glass Teapot 158×128×160mm Ф92×44mm I 135ml

D0200001 Double-Walled Glass Cup Ф74x80mm I 40ml

D0200002 Glass Infuser Φ300×25mm

B0500002 Bamboo Plate Ф81×133×10mm

B1200001 Bamboo Infuser Holder Φ106×30×13mm