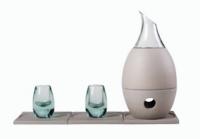

A5500116 Sober (High White Porcelain)

A5500065 Sober (Grey Pottery)

A5500088 Sober (Purple Clay)

# **SOBER SERIES**

SOBER is a solid liquor set for hot and cold alcoholic beverages. Its modern architectural shape stems from traditional Oriental liquor vessel shapes echoing contracts like dark against light, hard against soft, and cold against warm.

The glass or ceramic inner vessel, can be taken out of the main body. The main body can be filled with ice cubes or chilled water, while the base can be used to heath-up the liquid in the inner vessel.

Each set consists of a Inner vessel, main body, heating base, glass cups and matching coasters.

D0200053 Flagon Φ60×147 mm l 180ml

A0100010 Base Φ100×53 mm

A0100011 Temperature Control Container Φ100×90 mm

D0200054 Cup (x4) Φ40×60 mm I 40ml

A0200068 Coaster (x5) Ф98×8 mm

A2800001 Tea Frog 85×57×57mm