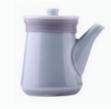

#### **FLOWER TEA** Series

The ZENS SUMMER (Flower Tea Series) feminine design reflects the age of aquarius plus enhances the scent of tea.

The borosilicate glass tea pot and ergonomically designed handle endure temperatures of 200 degrees.

The matching double-walled glass tea cups accentuate the grip of hands and the roundness of our mouth.

The whole ZENS SUMMER (Flower Tea Series) set is served on a lacquered wooden tray with a traditional main base but with contemporary detailing.

D0100019 Tea Pot Φ128x160 | 800ml

D0200058 I D0200059 Sugar Jar Φ74×80mm I 250ml

D0200057 Double-Walled Tea Cup Φ64×70mm I 50ml

C1220040 Lacquered Wood Tray Φ300×25mm

C1100038 Bamboo Spoon 106×30×13mm