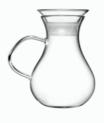

#### **FLOWER TEA** Series

The ZENS SUMMER (Flower Tea Series) feminine design reflects the age of aquarius plus enhances the scent of tea.

The borosilicate glass tea pot and ergonomically designed handle endure temperatures of 200 degrees.

The matching double-walled glass tea cups accentuate the grip of hands and the roundness of our mouth.

The whole ZENS SUMMER (Flower Tea Series) set is served on a lacquered wooden tray with a traditional main base but with contemporary detailing.

D0100019 Tea Pot Φ128x160 | 800ml

D0200058 I D0200059 Sugar Jar Φ74×80mm I 250ml

D0200057 Double-Walled Tea Cup Φ64×70mm I 50ml

C1220040 Lacquered Wood Tray Φ300×25mm

C1100038 Bamboo Spoon 106×30×13mm