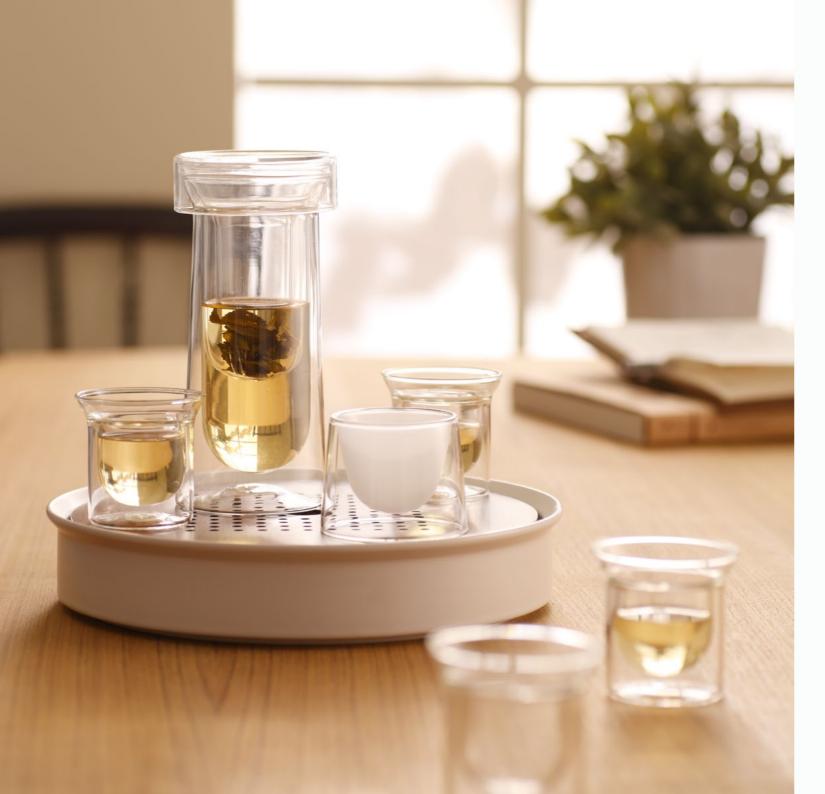

# **MOBILE MOON**

Enjoy fresh tea anywhere with ZENS MOBILE MOON as is one of the only true complete and elegant mobile tea sets.

While traveling the design inspires deep family bonds as "love is like the moon that follows you wherever you go". That is why the design symbolizes a full and crescent moon.

The double-walled pot and cups are of hardened glass, with an Aluminum base and wooden coasters combining the perfection of Oriental materials and contemporary design.

D0100008 Double-Walled Glass Tea Pot Φ70×120 mm I 150ml

H0100008 Canister Ф70×85 mm

D0200055 Double-Walled Glass Cup Ф44×45 mm I 45ml

D5500002 Aluminum Tray Φ140×30 mm

 I2700039
 C110

 Towel
 Wood

 320×170 mm
 Φ70×

C1100019 Wood Coasters Φ70×20 mm

D5500006 Compact Case 167×170×115 mm