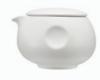

#### **EXTRACT** Series

ZENS ORIGINAL (Extract Series) was our initial best selling Asian tea set. With its traditional elegant smaller cup we consider it as a ZENS Original special for Asian connoisseurs and Oriental tea lovers in the Western market.

ZENS ORIGINAL (Extract Series) is highly recyclable with minimum impact on the environment. It is also an excellent Oriental, tasteful, but simple gift.

D0100002 Double-Walled Glass Teapot 158×128×160mm Ф92×44mm I 135ml

D0200001 Double-Walled Glass Cup Ф74x80mm I 40ml

D0200002 Glass Infuser Φ300×25mm

B0500002 Bamboo Plate Ф81×133×10mm

B1200001 Bamboo Infuser Holder Φ106×30×13mm