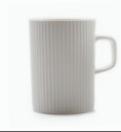

# **CLASSIC COFFEE**

CLASSIC COFFEE is ZENS' interpretation of Oriental coffee mugs. Made of matt finished white reinforced ceramic the coffee mug set each comes with a distinctive pattern for each mood of the day, shallow beehive, triangular patterns and one with subtle columns.

The ZENS ceramic mug set of three items comes in one package.

A0200018 Ceramic Mug 'Shallow Beehive' Φ82×105 mm | 300ml

A0200017 Ceramic Mug 'Triangle Patterns' Ф82×105 mm I 300ml

A0200019 Ceramic Mug 'Column Bars' Φ82×105 mm I 300ml