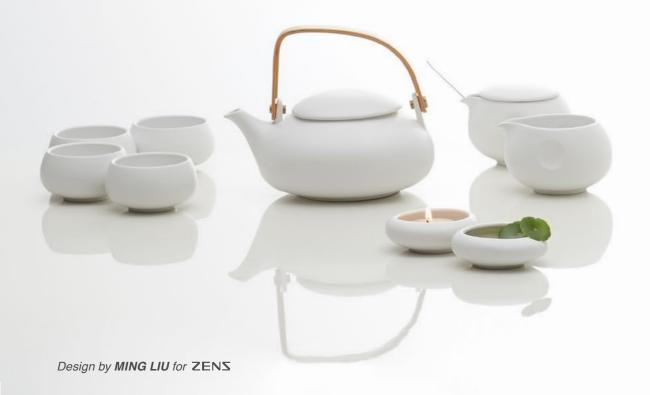

# **MARVELOUS**

#### **EXTRACT** Series

ZENS MARVELOUS (Extract Series) is a modern Oriental interpretation of small Asian tea sets like ZENS ORIGINAL.

The design combines both technology and ergonomics in a highly contemporary way. It uses handmade borosilicate glass, larger glass size for the Western market, ergonomic consistency and a fine wooden tray on a polyresin base.

Each set comes with a pot, infuser, infuser holder, four cups, a basin with wooden tray. Trays without basin are also available.

D0100014 Double-Walled Glass Pot Φ72×163 mm I 300ml

Double-Walled Glass Cup

Ф300×25mm I 50ml

C1220020

Glass Infuser

C1220020 Black

D0100013 Glass Infuser Holder Φ81×26 mm

C1220040 Laquered Wood Tray White Ф383×20 mm

B0500013 Wooden Topl Polyresin Base Φ251×47 mm

Design by MING LIU for ZENS

D0100010

Laquered Wood Tray Ф383×20 mm