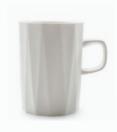

# **CLASSIC COFFEE**

CLASSIC COFFEE is ZENS' interpretation of Oriental coffee mugs. Made of matt finished white reinforced ceramic the coffee mug set each comes with a distinctive pattern for each mood of the day, shallow beehive, triangular patterns and one with subtle columns.

The ZENS ceramic mug set of three items comes in one package.

A0200018 Ceramic Mug 'Shallow Beehive' Φ82×105 mm | 300ml

A0200017 Ceramic Mug 'Triangle Patterns' Ф82×105 mm I 300ml

A0200019 Ceramic Mug 'Column Bars' Φ82×105 mm I 300ml