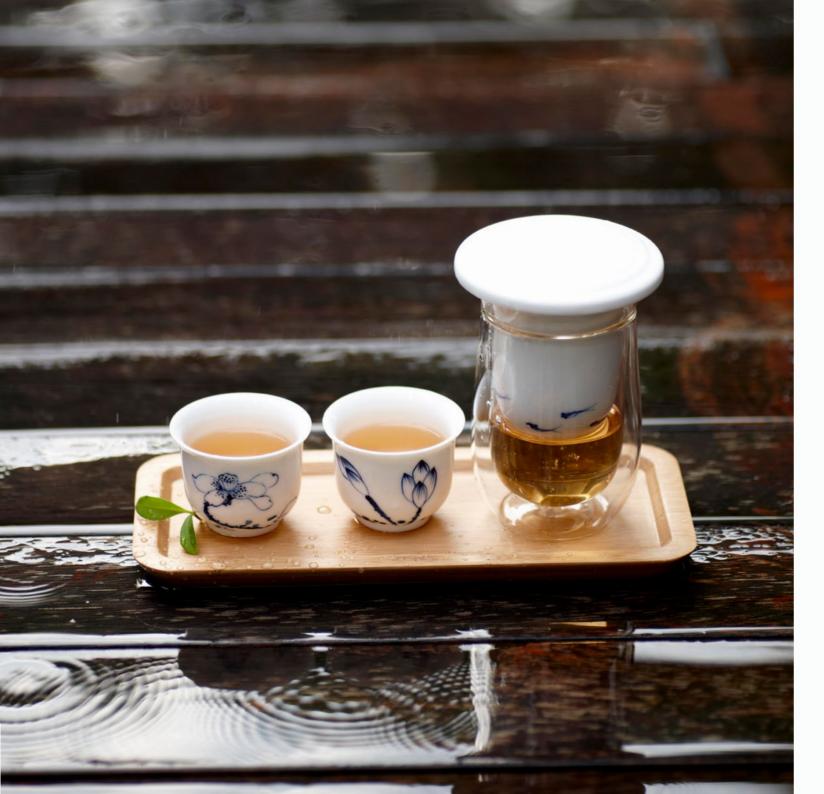

#### **FLOWER TEA** Series

The ZENS SUMMER (Flower Tea Series) feminine design reflects the age of aquarius plus enhances the scent of tea.

The borosilicate glass tea pot and ergonomically designed handle endure temperatures of 200 degrees.

The matching double-walled glass tea cups accentuate the grip of hands and the roundness of our mouth.

The whole ZENS SUMMER (Flower Tea Series) set is served on a lacquered wooden tray with a traditional main base but with contemporary detailing.

D0100019 Tea Pot Φ128x160 | 800ml

D0200058 I D0200059 Sugar Jar Φ74×80mm I 250ml

D0200057 Double-Walled Tea Cup Φ64×70mm I 50ml

C1220040 Lacquered Wood Tray Φ300×25mm

C1100038 Bamboo Spoon 106×30×13mm