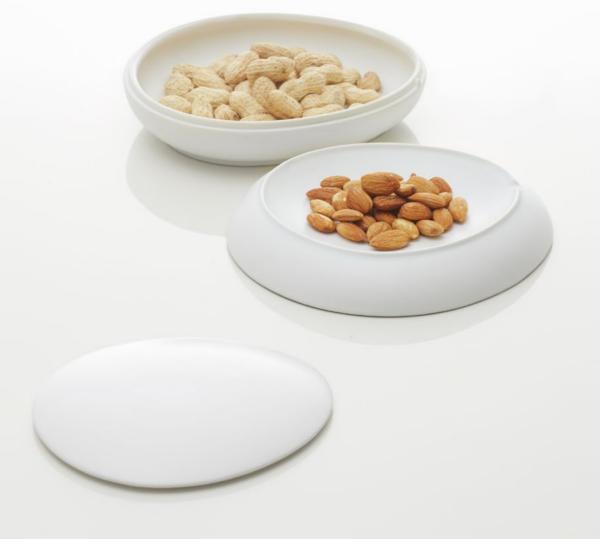

#### **DINNER** Series

Celebrated Japanese designer Masayuki Kurokawa designed a circle themed dinner set exclusively for ZENS to connect East and West.

In the Oriental context the bowl symbolizes one of the tools of man in nature when eating and drinking.

The KUROKAWA Dinner Set Series consists of bowls, chopsticks, spoons and plates.

A5500143 Large Bowl Φ128×62mm

A5500144 Medium Bowl Φ112×62mm

A5500145 Large Soup Bowl Ф256×86mm

A5500146 Medium Soup Bowl Φ256×54mm

A0300084 A0300083 Spoon Holder 135×40×27mm

A5500147 Saucer Plate Φ96×30mm

A5500140 Small Plate Φ176×20mm

A5500141 Medium Plate Φ256×20mm

Spoon

A5500142 Large Plate Φ220×20mm