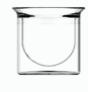

ZENS ORIGINAL (Extract Series) is highly recyclable with minimum impact on the environment. It is also an excellent Oriental, tasteful, but simple gift.

D0100002 Double-Walled Glass Teapot 158×128×160mm Ф92×44mm I 135ml

D0200001 Double-Walled Glass Cup Ф74x80mm I 40ml

D0200002 Glass Infuser Φ300×25mm

B0500002 Bamboo Plate Ф81×133×10mm

B1200001 Bamboo Infuser Holder Φ106×30×13mm