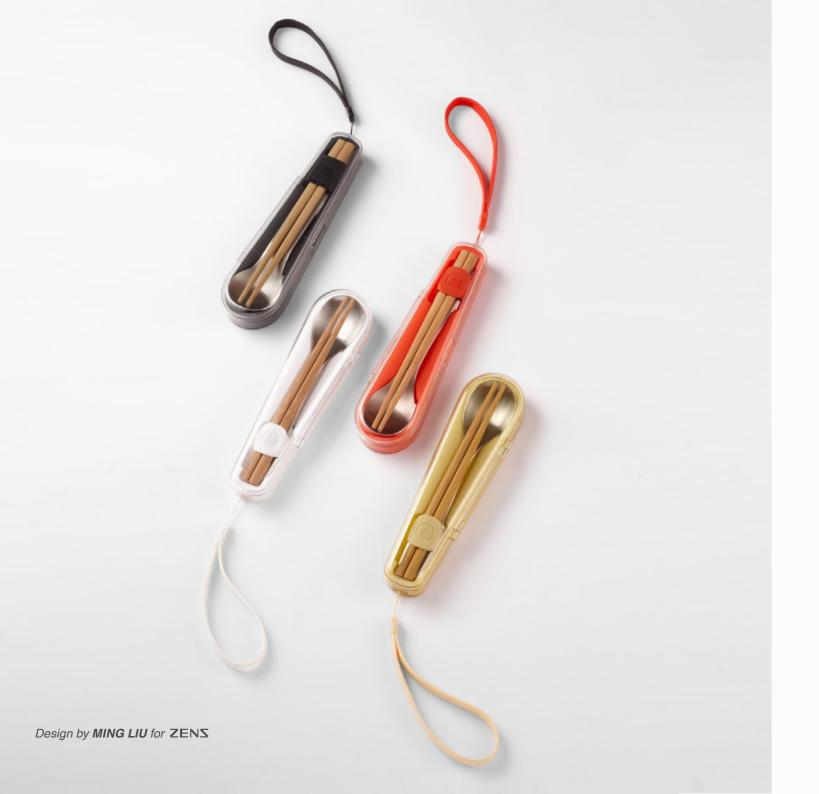

# **WEST AND EAST**

With a spoon from the West and chopsticks from the Orient, ZENS' WEST AND EAST symbolizes fusion of food cultures. The set is designed to be portable with a fashionable cord in various colors for travelers.

The recyclable bamboo chopsticks come with a 304 stainless steel spoon in a PP biodegradable packaging.

Q5500003 Red 202×35×26 mm

Q5500004 Yellow 202×35×26 mm

Q5500005 White 202×35×26 mm

Q5500001 Black 202×35×26 mm