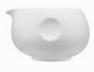

The matching 'Lotus Coffee and Tea' units are living spheres, landing on the dining table, releasing softness and vividness.

A0300089 Small Bowl Ф122×48mm

A0300088 Large Bowl Φ184×40mm

A0300085 Platter Φ367×17mm

A0300086 Flat Plate Φ304×20mm

A0300087 Dish Salad Φ247×26mm