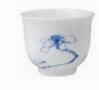

#### **EXTRACT** Series

ZENS ORIGINAL (Extract Series) was our initial best selling Asian tea set. With its traditional elegant smaller cup we consider it as a ZENS Original special for Asian connoisseurs and Oriental tea lovers in the Western market.

ZENS ORIGINAL (Extract Series) is highly recyclable with minimum impact on the environment. It is also an excellent Oriental, tasteful, but simple gift.

D0100002 Double-Walled Glass Teapot 158×128×160mm Ф92×44mm I 135ml