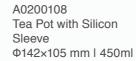

#### **COBBLESTONE** Series

This Home Tea Set is part of the Cobblestone series, designed for cosy indoor meetings with friends.

The home tea set comes in a complete package or can be sold as individual items. The set consists of four ceramic cups and cobblestone coasters, a ceramic teapot and a ceramic tea divider.

The wandering tray comes with an African Rosewood top tray with tad-pole shape to the handles.

A0200120 Small Teapot Φ172×122×80 mm 280ml

A0200122

Small Tea Cup

Φ62×32 mm I 40ml

A0200123 Serving Cup Φ83×101×62 mm 250ml

S5500007 Wooden Topl Polyresin Base \$\Phi 340 \times 62 \text{ mm}\$

Wooden Topl Polyresin Base Φ340×62 mm

Glass Coaster×4 Φ108×13.5 mm

Design by MING LIU for ZENS