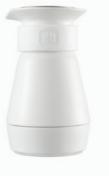

#### **EXTRACT** Series

The ZENS SOLAR tea set is the latest design generation in the tea Extract Series. While the tea pot is borosilicate double-walled glass, all cups are double-walled. Each set has a infuser and a infuser holder.

Unique is the Silica function and decorative ring with ZENS logo. It protects against heath when using the pot, and provides excellent intuitive tactile usage.

The base with wooden tray can be sold separately.

D010014-10 (Black) Glass Teapot with Silicon Sleeve Φ82×116mm I 450ml

D010014-09 (White) Glass Teapot with Silicon Sleeve Φ82×116mm I 450ml

D0100010 Double-Walled Glass Tea Cup Φ60×62 mm I 50 ml

C1220020 Lacquered Wood Tray Black Ф383×20 mm