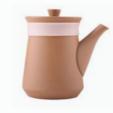

#### **FLOWER TEA** Series

The ZENS SUMMER (Flower Tea Series) feminine design reflects the age of aquarius plus enhances the scent of tea.

The borosilicate glass tea pot and ergonomically designed handle endure temperatures of 200 degrees.

The matching double-walled glass tea cups accentuate the grip of hands and the roundness of our mouth.

The whole ZENS SUMMER (Flower Tea Series) set is served on a lacquered wooden tray with a traditional main base but with contemporary detailing.

D0100019 Tea Pot Φ128x160 | 800ml

D0200058 I D0200059 Sugar Jar Φ74×80mm I 250ml

D0200057 Double-Walled Tea Cup Φ64×70mm I 50ml

C1220040 Lacquered Wood Tray Φ300×25mm

C1100038 Bamboo Spoon 106×30×13mm