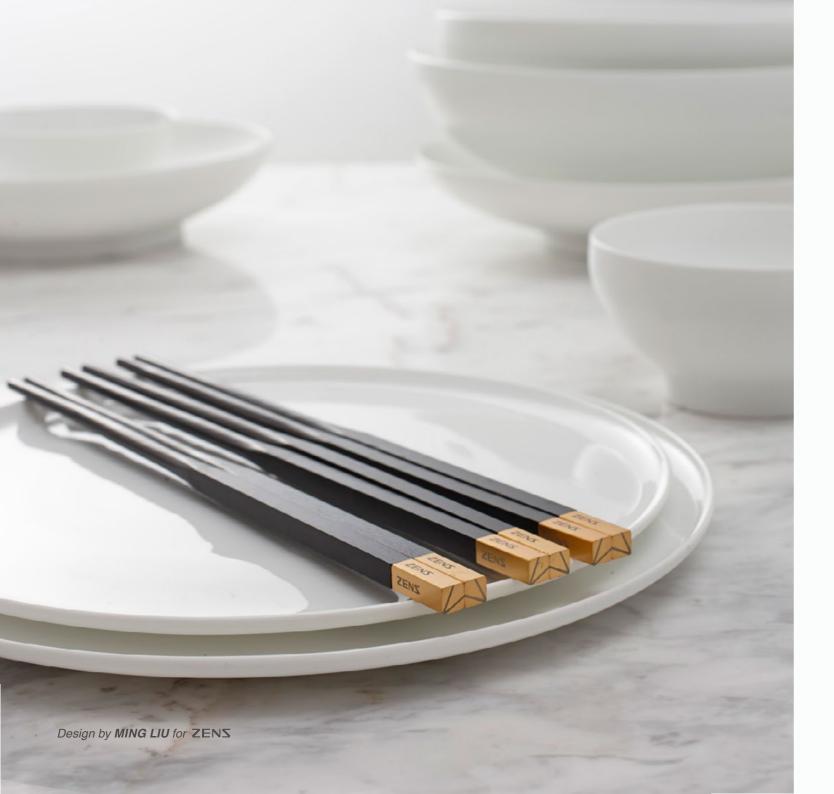

# **GOLDEN AGE**

GOLDEN AGE is the ZENS luxury chopstick set series that excels in fine materials and elegant design details.

The series offers multiple special woods like sandalwood, chicken-wing wood and black sandalwood. The matt gold plated heads provide a strong metallic feel and elegant finishing.

Different patterns of the heads are an array of both Western symbols and Oriental decorations.

C5500013 Red Sandal Wood Ф65×250 mm

C5500011 Black Sandal Wood Φ65×250 mm

C5500014 Chicken Wing Wood Φ65×250 mm