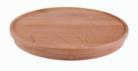

# **WANDERING TRAY**

#### **COBBLESTONE** Series

Cobblestone's WANDERING TRAY is ZENS designer Ming Liu's brainchild of a perfect Asian "Super Oval" design concept, inspired on the ZENS logo.

The design embodies the exact philosophy of Asian culture.

Q2900004 Jade White Resin Tray Φ340×62 mm

Q2900001 Black Gold Resin Tray Φ340×62 mm

S5500006 Stainless Steel, Gold Plated Φ330×15 mm

C3000004 Rose Wood Ф330×15 mm

B0500015 Bamboo Φ235×15 mm

A0100057 Macromolecular Stone Φ108×13.5 mm