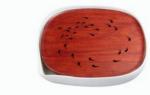

# **COBBLESTONE SERIES**

Cobblestones, comparable with rough ashlars, are traditional European road stones, that are laid down in a grid.

We wanted the shape to be based on our ZENS principle, Oriental lifestyle and geometry. This can be found back in the lines and curves of each element, from the African Rosewood top tray with detailed tadpole shape, to the welcoming handles, the macromolecular drainage tray (mainly sold in Asia), fruit bowl and cups.

All products are finished in fine matte-glazed porcelain that is hardened at high temperature. It makes the products durable and detailed with beautiful texture.