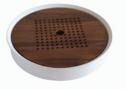

# **COBBLESTONE SERIES**

Cobblestones, comparable with rough ashlars, are traditional European road stones, that are laid down in a grid.

We wanted the shape to be based on our ZENS principle, Oriental lifestyle and geometry. This can be found back in the lines and curves of each element, from the African Rosewood top tray with detailed tadpole shape, to the welcoming handles, the macromolecular drainage tray (mainly sold in Asia), fruit bowl and cups.

All products are finished in fine matte-glazed porcelain that is hardened at high temperature. It makes the products durable and detailed with beautiful texture.

#### **COBBLESTONE** Series

This Home Tea Set is part of the Cobblestone series, designed for cosy indoor meetings with friends.

The home tea set comes in a complete package or can be sold as individual items. The set consists of four ceramic cups and cobblestone coasters, a ceramic teapot and a ceramic tea divider.

The wandering tray comes with an African Rosewood top tray with tad-pole shape to the handles.

A0200120 Small Teapot Φ172×122×80 mm 280ml

A0200122

Small Tea Cup

Φ62×32 mm I 40ml

A0200123 Serving Cup Φ83×101×62 mm 250ml