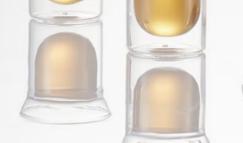

#### **EXTRACT** Series

ZENS ORIGINAL (Extract Series) was our initial best selling Asian tea set. With its traditional elegant smaller cup we consider it as a ZENS Original special for Asian connoisseurs and Oriental tea lovers in the Western market.

ZENS ORIGINAL (Extract Series) is highly recyclable with minimum impact on the environment. It is also an excellent Oriental, tasteful, but simple gift.

D0100002 Double-Walled Glass Teapot 158×128×160mm Ф92×44mm I 135ml