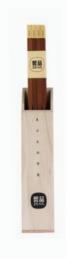

# **GOLDEN AGE**

GOLDEN AGE is the ZENS luxury chopstick set series that excels in fine materials and elegant design details.

The series offers multiple special woods like sandalwood, chicken-wing wood and black sandalwood. The matt gold plated heads provide a strong metallic feel and elegant finishing.

Different patterns of the heads are an array of both Western symbols and Oriental decorations.

C5500013 Red Sandal Wood Ф65×250 mm

C5500011 Black Sandal Wood Φ65×250 mm

C5500014 Chicken Wing Wood Φ65×250 mm