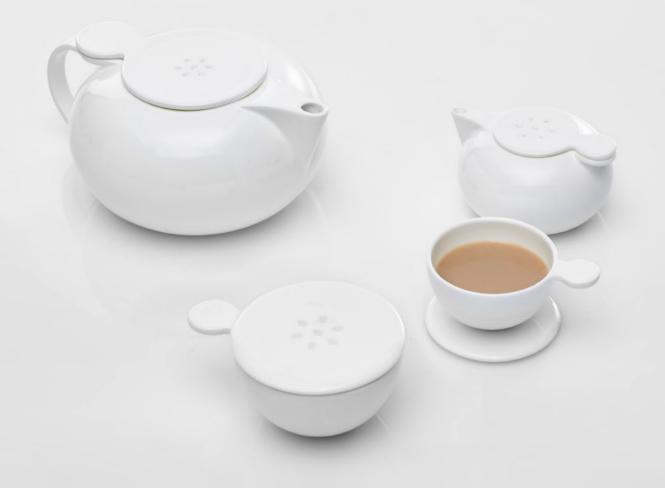

#### **FLOWER TEA** Series

The ZENS SUMMER (Flower Tea Series) feminine design reflects the age of aquarius plus enhances the scent of tea.

The borosilicate glass tea pot and ergonomically designed handle endure temperatures of 200 degrees.

The matching double-walled glass tea cups accentuate the grip of hands and the roundness of our mouth.

The whole ZENS SUMMER (Flower Tea Series) set is served on a lacquered wooden tray with a traditional main base but with contemporary detailing.

D0100019 Tea Pot Φ128x160 | 800ml

D0200058 I D0200059 Sugar Jar Φ74×80mm I 250ml

D0200057 Double-Walled Tea Cup Φ64×70mm I 50ml

C1220040 Lacquered Wood Tray Φ300×25mm

C1100038 Bamboo Spoon 106×30×13mm