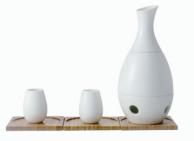

#### **EXTRACT** Series

ZENS ORIGINAL (Extract Series) was our initial best selling Asian tea set. With its traditional elegant smaller cup we consider it as a ZENS Original special for Asian connoisseurs and Oriental tea lovers in the Western market.

ZENS ORIGINAL (Extract Series) is highly recyclable with minimum impact on the environment. It is also an excellent Oriental, tasteful, but simple gift.

D0100002 Double-Walled Glass Teapot 158×128×160mm Ф92×44mm I 135ml

D0200001 Double-Walled Glass Cup Ф74x80mm I 40ml

D0200002 Glass Infuser Φ300×25mm

B0500002 Bamboo Plate Ф81×133×10mm

B1200001 Bamboo Infuser Holder Φ106×30×13mm