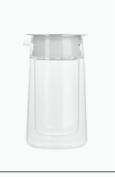

#### **EXTRACT** Series

ZENS ORIGINAL (Extract Series) was our initial best selling Asian tea set. With its traditional elegant smaller cup we consider it as a ZENS Original special for Asian connoisseurs and Oriental tea lovers in the Western market.

ZENS ORIGINAL (Extract Series) is highly recyclable with minimum impact on the environment. It is also an excellent Oriental, tasteful, but simple gift.

D0100002 Double-Walled Glass Teapot 158×128×160mm Ф92×44mm I 135ml

D0200001 Double-Walled Glass Cup Ф74x80mm I 40ml

D0200002 Glass Infuser Φ300×25mm

B0500002 Bamboo Plate Ф81×133×10mm

B1200001 Bamboo Infuser Holder Φ106×30×13mm