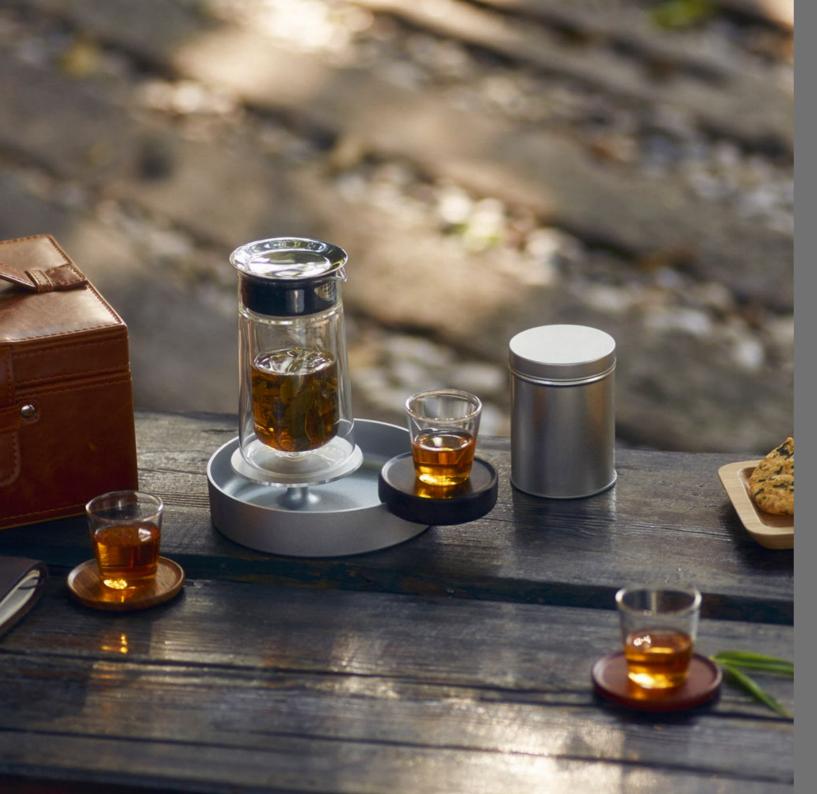

# **MOBILE MOON**

Enjoy fresh tea anywhere with ZENS MOBILE MOON as is one of the only true complete and elegant mobile tea sets.

While traveling the design inspires deep family bonds as "love is like the moon that follows you wherever you go". That is why the design symbolizes a full and crescent moon.

The double-walled pot and cups are of hardened glass, with an Aluminum base and wooden coasters combining the perfection of Oriental materials and contemporary design.

D0100008 Double-Walled Glass Tea Pot Φ70×120 mm I 150ml

H0100008 Canister Ф70×85 mm

D0200055 Double-Walled Glass Cup Ф44×45 mm I 45ml

D5500002 Aluminum Tray Φ140×30 mm

 I2700039
 C110

 Towel
 Wood

 320×170 mm
 Φ70×

C1100019 Wood Coasters Φ70×20 mm

D5500006 Compact Case 167×170×115 mm