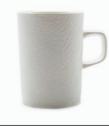

# **CLASSIC COFFEE**

CLASSIC COFFEE is ZENS' interpretation of Oriental coffee mugs. Made of matt finished white reinforced ceramic the coffee mug set each comes with a distinctive pattern for each mood of the day, shallow beehive, triangular patterns and one with subtle columns.

The ZENS ceramic mug set of three items comes in one package.

A0200018 Ceramic Mug 'Shallow Beehive' Φ82×105 mm | 300ml

A0200017 Ceramic Mug 'Triangle Patterns' Ф82×105 mm I 300ml

A0200019 Ceramic Mug 'Column Bars' Φ82×105 mm I 300ml