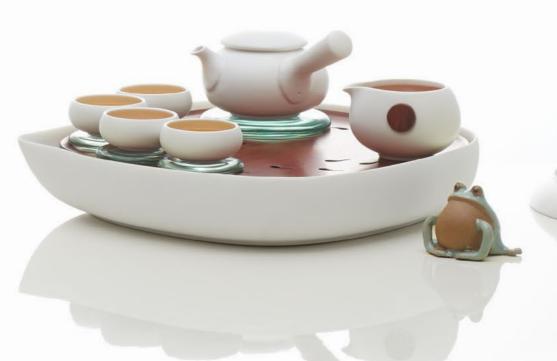

# **HOME TEA SET**

#### **COBBLESTONE** Series

This Home Tea Set is part of the Cobblestone series, designed for cosy indoor meetings with friends.

The home tea set comes in a complete package or can be sold as individual items. The set consists of four ceramic cups and cobblestone coasters, a ceramic teapot and a ceramic tea divider.

The wandering tray comes with an African Rosewood top tray with tad-pole shape to the handles.

A0200120 Small Teapot Φ172×122×80 mm 280ml

A0200122

Small Tea Cup

Φ62×32 mm I 40ml

A0200123 Serving Cup Φ83×101×62 mm 250ml

S5500007 Wooden Topl Polyresin Base \$\Phi 340 \times 62 \text{ mm}\$

Wooden Topl Polyresin Base Φ340×62 mm

Glass Coaster×4 Φ108×13.5 mm

Design by MING LIU for ZENS