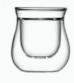

The matching double-walled glass tea cups accentuate the grip of hands and the roundness of our mouth.

The whole ZENS SUMMER (Flower Tea Series) set is served on a lacquered wooden tray with a traditional main base but with contemporary detailing.

D0100019 Tea Pot Φ128x160 | 800ml

D0200058 I D0200059 Sugar Jar Φ74×80mm I 250ml

D0200057 Double-Walled Tea Cup Φ64×70mm I 50ml

C1220040 Lacquered Wood Tray Φ300×25mm

C1100038 Bamboo Spoon 106×30×13mm