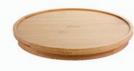

#### **COBBLESTONE** Series

This Home Tea Set is part of the Cobblestone series, designed for cosy indoor meetings with friends.

The home tea set comes in a complete package or can be sold as individual items. The set consists of four ceramic cups and cobblestone coasters, a ceramic teapot and a ceramic tea divider.

The wandering tray comes with an African Rosewood top tray with tad-pole shape to the handles.

A0200120 Small Teapot Φ172×122×80 mm 280ml

A0200122

Small Tea Cup

Φ62×32 mm I 40ml

A0200123 Serving Cup Φ83×101×62 mm 250ml

S5500007 Wooden Topl Polyresin Base \$\Phi 340 \times 62 \text{ mm}\$

Wooden Topl Polyresin Base Φ340×62 mm

Glass Coaster×4 Φ108×13.5 mm

Design by MING LIU for ZENS