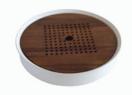

# **WANDERING TRAY**

#### **COBBLESTONE** Series

Cobblestone's WANDERING TRAY is ZENS designer Ming Liu's brainchild of a perfect Asian "Super Oval" design concept, inspired on the ZENS logo.

The design embodies the exact philosophy of Asian culture.

Chinese art and design centers not on the object or subject.

However, it aims to merge the composition to achieve harmony and perfection.

The perfection of life is obtained by constant enhanced creative expressions.

Q2900004 Jade White Resin Tray Φ340×62 mm

Q2900001 Black Gold Resin Tray Φ340×62 mm

S5500006 Stainless Steel, Gold Plated Φ330×15 mm

C3000004 Rose Wood Ф330×15 mm

B0500015 Bamboo Φ235×15 mm

A0100057 Macromolecular Stone Φ108×13.5 mm