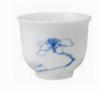

# **LOTUS AND FISH**

ZENS LOTUS AND FISH tells the story of Oriental symbols. In our design the lotus stands for the journey of life and provides nurturing and protection for strong fish that swim against the current to discover the world. Such is our journey.

The set is complete for usage with pot glass, ceramic diffuser, ceramic lid and diffuser holder, four ceramic cups with each a different decoration, and a bamboo tray.

D0100001 Tea Pot Φ100×85mm I 450ml

B0500003 Bamboo Tray Φ210×200×22mm

A0200056 Tea Cup Ф45×60mm I 50ml

A0200057 Tea Cup Φ45×60mm | 50ml

A0200058 Tea Cup Φ45×60mm I 50ml

A0200059 Tea Cup Ф45×60mm I 50ml