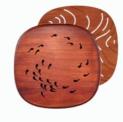

# **LOTUS AND FISH**

ZENS LOTUS AND FISH tells the story of Oriental symbols. In our design the lotus stands for the journey of life and provides nurturing and protection for strong fish that swim against the current to discover the world. Such is our journey.

The set is complete for usage with pot glass, ceramic diffuser, ceramic lid and diffuser holder, four ceramic cups with each a different decoration, and a bamboo tray.

D0100001 Tea Pot Φ100×85mm I 450ml

B0500003 Bamboo Tray Φ210×200×22mm

A0200056 Tea Cup Ф45×60mm I 50ml

A0200057 Tea Cup Φ45×60mm | 50ml

A0200058 Tea Cup Φ45×60mm I 50ml

A0200059 Tea Cup Ф45×60mm I 50ml