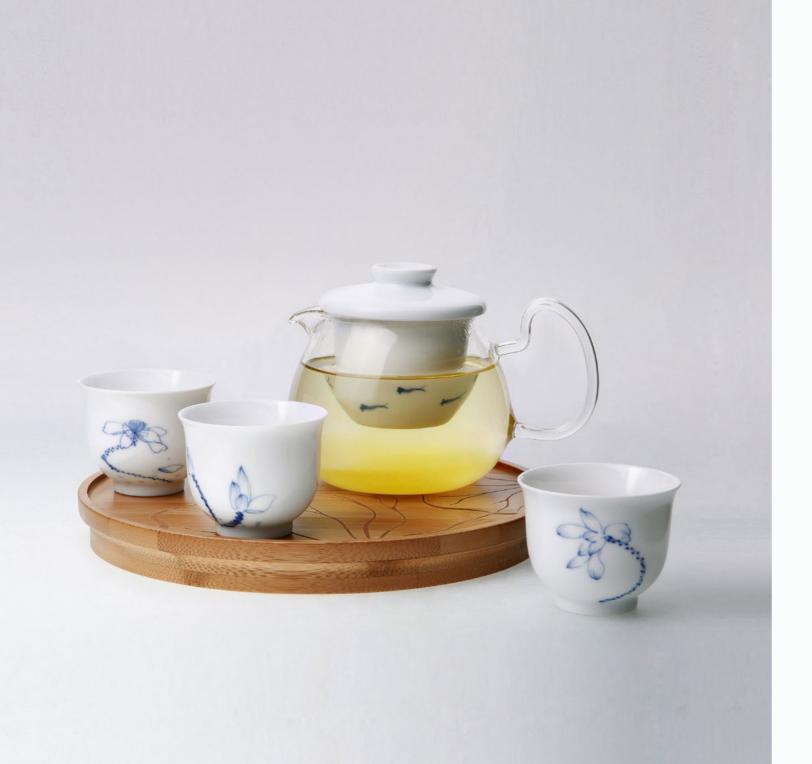

# **LOTUS AND FISH**

ZENS LOTUS AND FISH tells the story of Oriental symbols. In our design the lotus stands for the journey of life and provides nurturing and protection for strong fish that swim against the current to discover the world. Such is our journey.

The set is complete for usage with pot glass, ceramic diffuser, ceramic lid and diffuser holder, four ceramic cups with each a different decoration, and a bamboo tray.

D0100001 Tea Pot Φ100×85mm I 450ml

B0500003 Bamboo Tray Φ210×200×22mm

A0200056 Tea Cup Ф45×60mm I 50ml

A0200057 Tea Cup Φ45×60mm | 50ml

A0200058 Tea Cup Φ45×60mm I 50ml

A0200059 Tea Cup Ф45×60mm I 50ml