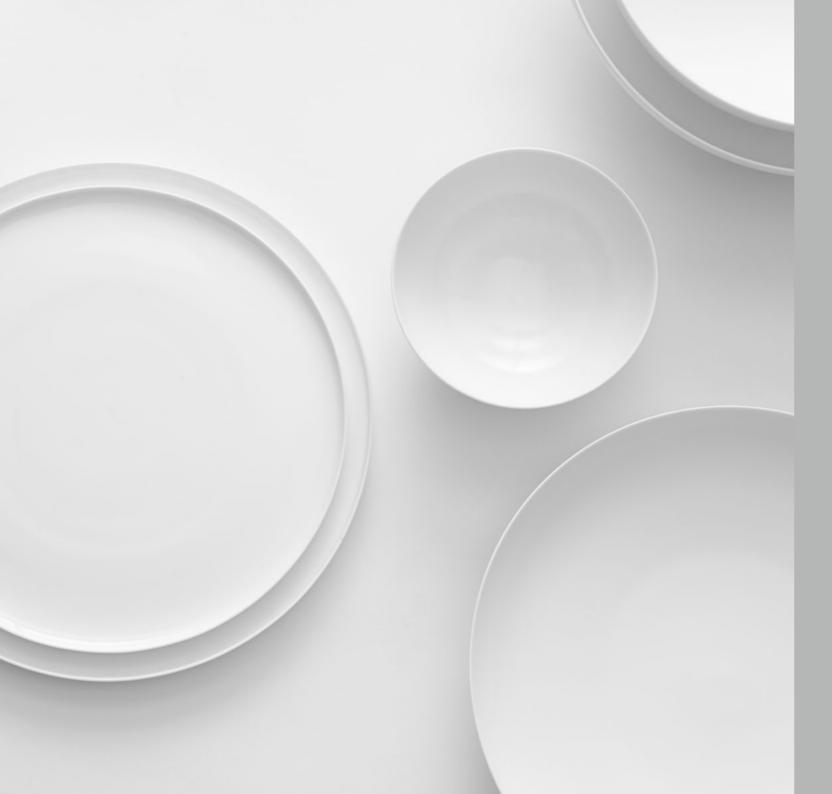

#### **DINNER** Series

Celebrated Japanese designer Masayuki Kurokawa designed a circle themed dinner set exclusively for ZENS to connect East and West.

In the Oriental context the bowl symbolizes one of the tools of man in nature when eating and drinking.

The KUROKAWA Dinner Set Series consists of bowls, chopsticks, spoons and plates.

A5500143 Large Bowl Φ128×62mm

A5500144 Medium Bowl Φ112×62mm

A5500145 Large Soup Bowl Ф256×86mm

A5500146 Medium Soup Bowl Φ256×54mm

A0300084 A0300083 Spoon Holder 135×40×27mm

A5500147 Saucer Plate Φ96×30mm

A5500140 Small Plate Φ176×20mm

A5500141 Medium Plate Φ256×20mm

Spoon

A5500142 Large Plate Φ220×20mm