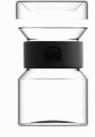

#### **SOLAR STORAGE**

D0300003 Storage Jar Small (Glass with Silicon) Ф80×106 mm I 300 ml

D0300004 Storage Jar Medium (Glass with Silicon) Ф80×165 mm I 450 ml

D0300005 Storage Jar Large (Glass with Silicon) Φ92×24 mm I 700 ml