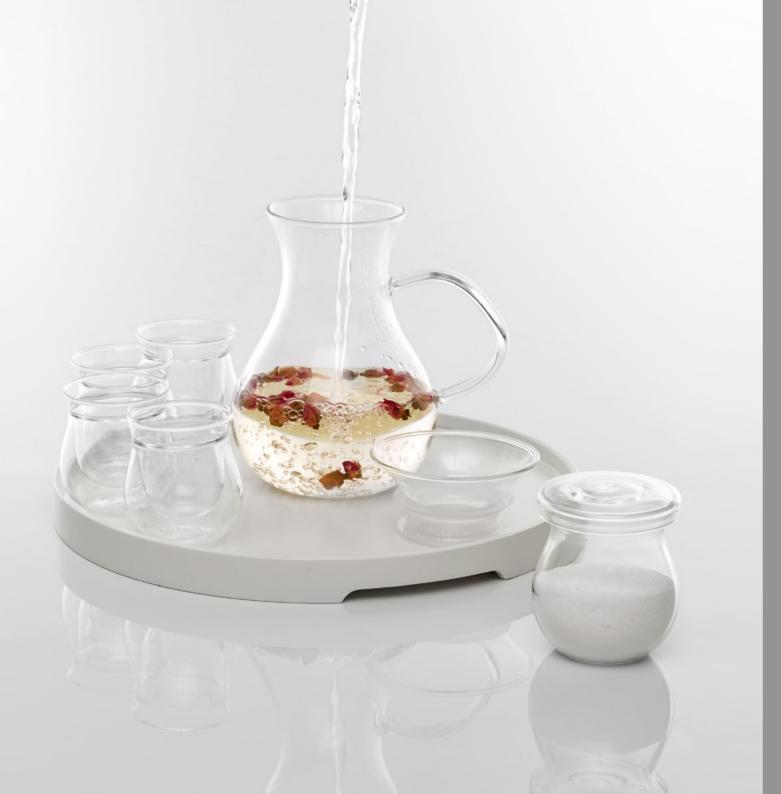

#### **FLOWER TEA** Series

The ZENS SUMMER (Flower Tea Series) feminine design reflects the age of aquarius plus enhances the scent of tea.

The borosilicate glass tea pot and ergonomically designed handle endure temperatures of 200 degrees.

The matching double-walled glass tea cups accentuate the grip of hands and the roundness of our mouth.

The whole ZENS SUMMER (Flower Tea Series) set is served on a lacquered wooden tray with a traditional main base but with contemporary detailing.

D0100019 Tea Pot Φ128x160 | 800ml

D0200058 I D0200059 Sugar Jar Φ74×80mm I 250ml

D0200057 Double-Walled Tea Cup Φ64×70mm I 50ml

C1220040 Lacquered Wood Tray Φ300×25mm

C1100038 Bamboo Spoon 106×30×13mm