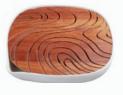

# **WANDERING TRAY**

#### **COBBLESTONE** Series

Cobblestone's WANDERING TRAY is ZENS designer Ming Liu's brainchild of a perfect Asian "Super Oval" design concept, inspired on the ZENS logo.

The design embodies the exact philosophy of Asian culture.

Chinese art and design centers not on the object or subject.

However, it aims to merge the composition to achieve harmony and perfection.

The perfection of life is obtained by constant enhanced creative expressions.

Q2900004 Jade White Resin Tray Φ340×62 mm

Q2900001 Black Gold Resin Tray Φ340×62 mm

S5500006 Stainless Steel, Gold Plated Φ330×15 mm

C3000004 Rose Wood Ф330×15 mm

B0500015 Bamboo Φ235×15 mm

A0100057 Macromolecular Stone Φ108×13.5 mm